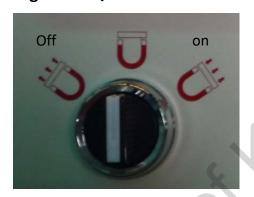

### Magnetic on/off button

### **Step Description**

1. Please turn on the Controller Demagnetizer

2. Please turn on the power.

- 3. Put on the knife
- 4. Magnetic on

- 5. After grinding the knife, if you would like to take off the knife, please press magnetic stop button first, then press the magnetic off.

  The same way as you press the magnetic on button, you need t
- 6. For safety personal protective equipment, if you didn't turn on the controller demagnetizer, worktable cannot move and the wheel as well