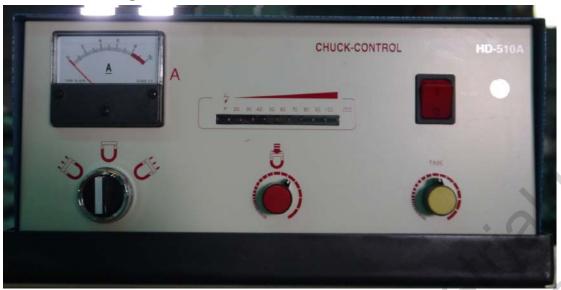

#### **Control Panel**

### **Step Description**

1. Please turn on the Controller Demagnetizer

2. Please turn on the power.

- 3. Put on the knife
- 4. Magnetic on

- 5. After grinding the knife, if you would like to take off the knife, please press magnetic stop button first, then press the magnetic off.