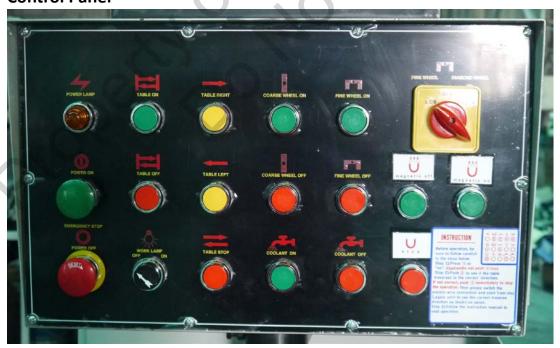

#### **Control Panel**

### **Step Description**

1. Please turn on the Controller Demagnetizer

2. Please turn on the power.

- 3. Put on the knife
- 4. Magnetic on

- 5. After grinding the knife, if you would like to take off the knife, please press magnetic stop button first, then press the magnetic off.

  The same way as you press the magnetic on button, you need t
- 6. For safety personal protective equipment, if you didn't turn on the controller demagnetizer, worktable cannot move and the wheel as well

Note: the order about press magnetic on/off button in green. (circle mean works, X mean didn't work)

- 1. Magnetic on -> stop -> magnetic off
- 2. Magnetic off-> stop-> magnetic on  $\bigcirc$
- 3. Magnetic on -> magnetic off X
- 4. Magnetic off-> magnetic on X